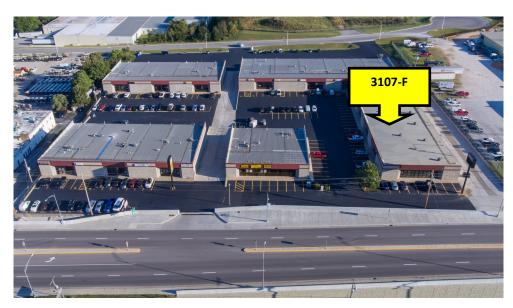

# 3107-F E. Chestnut Expressway

Springfield, MO 65802

# 3107 E. Chestnut Expressway

Springfield, MO 65802

FOR ADDITIONAL INFORMATION PLEASE CONTACT

Bill Beall Co., Inc.

2921 S. National Ave., Springfield, MO 65804

(417) 887-5535 email: beall@billbeall.com

3107-F E. CHESTNUT

# 3107-F E. Chestnut Expressway

Springfield, MO 65802

- E. ROCKHURST—NEW BACKAGE ROAD WITH ACCESS TO BELCREST
- FULL ACCESS (WEST & EAST BOUND) ON CHESTNUT EXPRESSWAY

DIGITAL SIGNAGE

■ NORTH SIDE OF COMPLEX HARD SURFACED (PAVED)