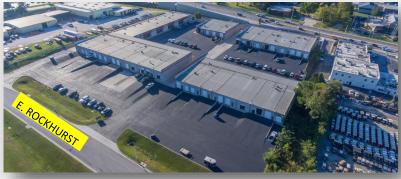

# 3107-F E. Chestnut Expressway

Springfield, MO 65802

- E. ROCKHURST—NEW BACKAGE ROAD WITH ACCESS TO BELCREST
- FULL ACCESS (WEST & EAST BOUND) ON CHESTNUT EXPRESSWAY

DIGITAL SIGNAGE

■ NORTH SIDE OF COMPLEX HARD SURFACED (PAVED)