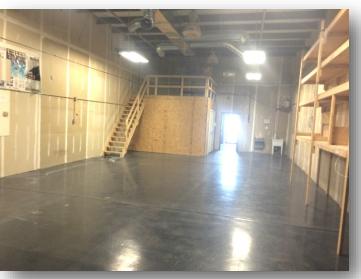

#### **HIGHLIGHTS**

- **2,000 SF**
- Located just west of Hwy 65 & Chestnut
- Fully Heated & Cooled
- One (1) 8' x 12' Drive-In Door
- Zoned IC Industrial Commercial
- $\blacksquare$  NNN \$1.35 / SF = \$225.00 / Month
- Lease Rate: \$7.50 / SF = \$1,250.00
- Estimated Monthly Payment = \$1,475.00