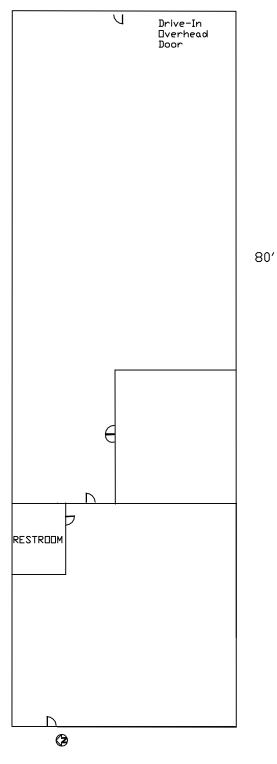

#### **HIGHLIGHTS**

- **2,000 SF**
- Located just west of Hwy 65 & Chestnut
- Fully Heated & Cooled
- One (1) 8' x 12' Drive-In Door
- Zoned IC Industrial Commercial
- $\blacksquare$  NNN \$1.35 / SF = \$225.00 / Month
- Lease Rate: \$7.50 / SF = \$1,250.00
- Estimated Monthly Payment = \$1,475.00