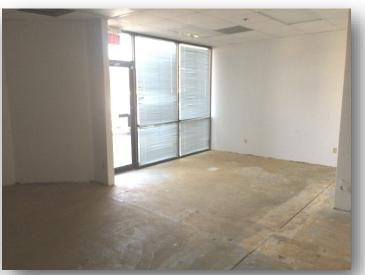

#### **HIGHLIGHTS**

- **2,000 SF**
- Located just west of Hwy 65 & Chestnut
- Fully Heated & Cooled
- One (1) 8' x 12' Drive-In Door
- Zoned IC Industrial Commercial
- $\blacksquare$  NNN \$1.35 / SF = \$225.00 / Month
- Lease Rate: \$7.50 / SF = \$1,250.00
- Estimated Monthly Payment = \$1,475.00