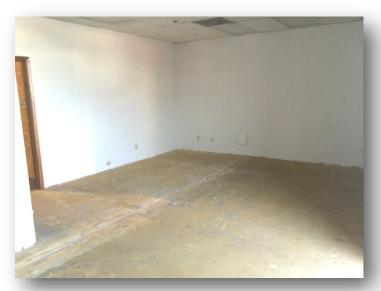

#### **HIGHLIGHTS**

- **2,000 SF**
- Located just west of Hwy 65 & Chestnut
- Fully Heated & Cooled
- One (1) 8' x 12' Drive-In Door
- Zoned IC Industrial Commercial
- $\blacksquare$  NNN \$1.35 / SF = \$225.00 / Month
- Lease Rate: \$7.50 / SF = \$1,250.00
- Estimated Monthly Payment = \$1,475.00