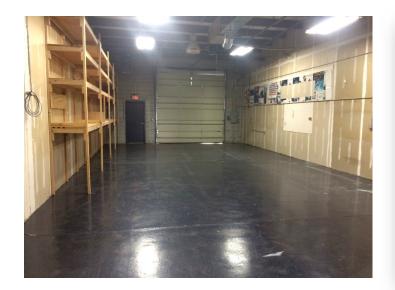

#### **HIGHLIGHTS**

- **2,000 SF**
- Located just west of Hwy 65 & Chestnut
- Fully Heated & Cooled
- One (1) 8' x 12' Drive-In Door
- Zoned IC Industrial Commercial
- $\blacksquare$  NNN \$1.35 / SF = \$225.00 / Month
- Lease Rate: \$7.50 / SF = \$1,250.00
- Estimated Monthly Payment = \$1,475.00