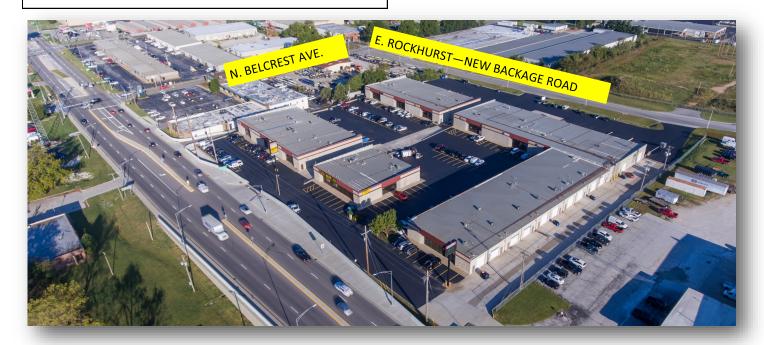

# 3107-F E. Chestnut Expressway

Springfield, MO 65802

- E. ROCKHURST—NEW BACKAGE ROAD WITH ACCESS TO BELCREST
- FULL ACCESS (WEST & EAST BOUND) ON CHESTNUT EXPRESSWAY

DIGITAL SIGNAGE

■ NORTH SIDE OF COMPLEX HARD SURFACED (PAVED)